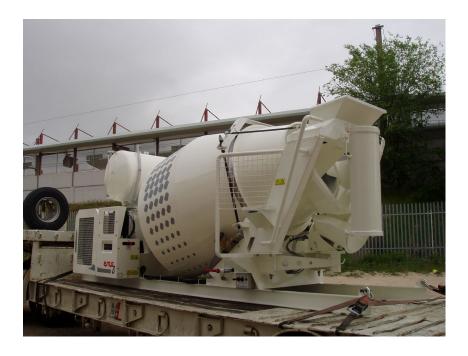

## MOBILE MIXING EQUIPMENT

- Capacities from 1m3 to 5 m3
  - Easy installation

Diesel or electric