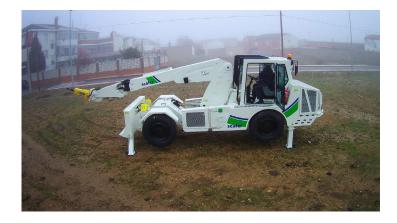

- Different implements (hammer, rockwhell,...)
- New in the Market.

- Easy to use.
- Extreme robustness

# MULTIPURPOSE EQUIPMENT

- Different uses:
- Personnel transport
- Loading platform
- Anfo loader
- Scissor lift

Extreme robustness

- Putzmeister:
- ► SPM 500
- ▶ SPM 407
- ▶ SPM 4207

Schwing Stetter:

Sika: