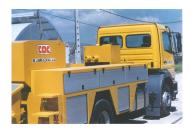

# AUTO CONCRETE MIXER

- Different capacities from 1m3 to 5m3.
- Excellent mixing quality.
- ► High cycle speed.

- Easy to use
- High tank capacity.