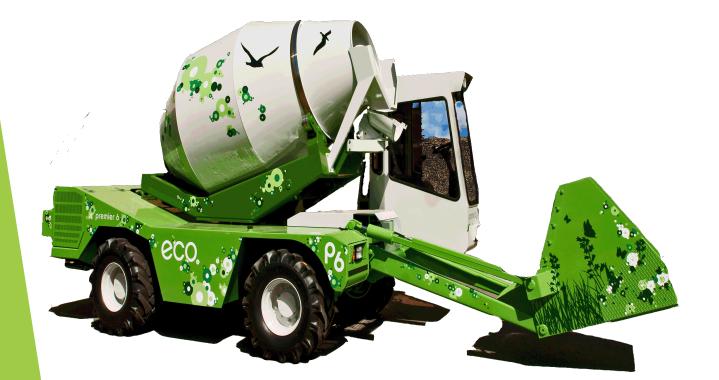

# AUTO CONCRETE MIXER

- Different capacities from 1m3 to 5m3.
- Excellent mixing quality.
- ► High cycle speed.

- Easy to use
- High tank capacity.

#### SUBWAY MINING EQUIPMENT

- Different capacities: 2.5 m3, 4m3, 4.5 m3 and 5m3.
- Kneading during transport.
- Low profile

- Easy to use
- Extreme robustness