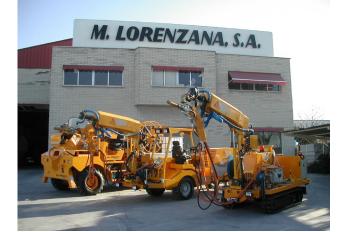

COMMITTED TO OUR CUSTOMERS' SUCCESS

- M. Lorenzana S.L. acquires Partindus S. L. in 2025
- Mining equipment manufacturer for 30 years
- Company dedicated to:
  - DESING.
  - ► MANUFACTURING.
  - **SALES.**
- Subway mining and public works markets