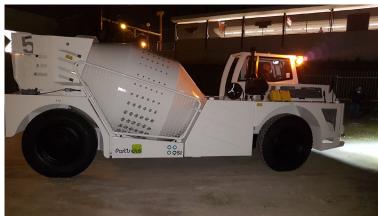

#### SUBWAY MINING EQUIPMENT

- Different capacities: 2.5 m3, 4m3, 4.5 m3 and 5m3.
- Kneading during transport.
- Low profile

- Easy to use
- Extreme robustness