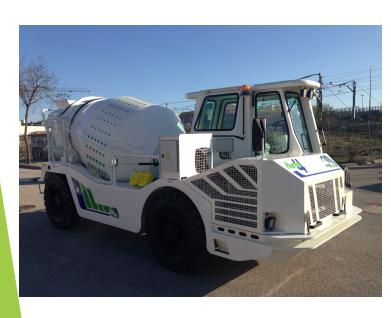

# AUTO CONCRETE MIXER

- Different capacities from 1m3 to 5m3.
- Excellent mixing quality.
- ► High cycle speed.

- Easy to use
- High tank capacity.

#### SUBWAY MINING EQUIPMENT

- Different capacities: 2.5 m3, 4m3, 4.5 m3 and 5m3.
- Kneading during transport.
- Low profile

- Easy to use
- Extreme robustness