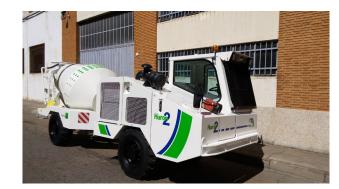

# AUTO CONCRETE MIXER

- Different capacities from 1m3 to 5m3.
- Excellent mixing quality.
- ► High cycle speed.

- Easy to use
- High tank capacity.