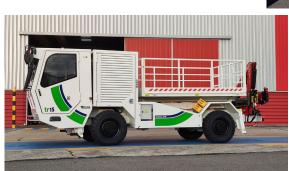

# MULTIPURPOSE EQUIPMENT

- Different uses:
- Personnel transport
- Loading platform
- Anfo loader
- Scissor lift

Extreme robustness

- Putzmeister:
- ► SPM 500
- ▶ SPM 407
- ▶ SPM 4207

Schwing Stetter:

Sika: