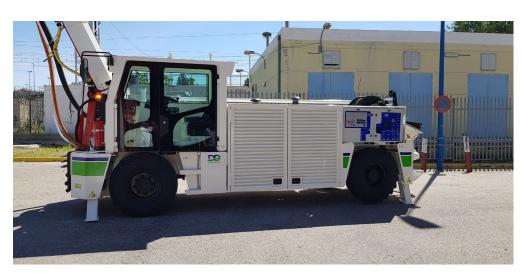

#### CONCRETE SPRAYING ROBOT

- ▶ 20 m3/h
- Up to 10m range
- ► 36mm granulometry
- Aliva pump
- Sizes for different sections

- Easy to use
- Extreme robustness
- Most robust working arm on the market, without housings