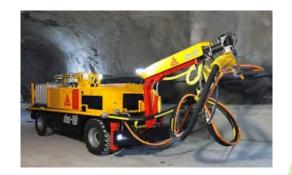

#### CONCRETE SPRAYING ROBOT

- ▶ 20 m3/h
- Up to 10m range
- ► 36mm granulometry
- Aliva pump
- Sizes for different sections

- Easy to use
- Extreme robustness
- Most robust working arm on the market, without housings