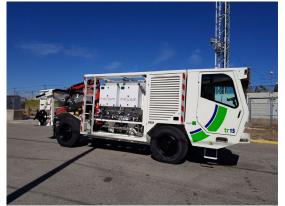

# MULTIPURPOSE EQUIPMENT

- Different uses:
- Personnel transport
- Loading platform
- Anfo loader
- Scissor lift

Extreme robustness

- Putzmeister:
- ► SPM 500
- ▶ SPM 407
- ▶ SPM 4207

Schwing Stetter:

Sika: