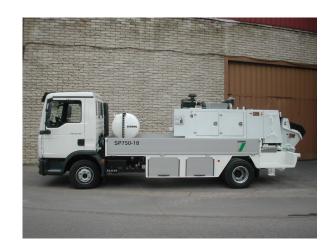

## MOBILE MIXING EQUIPMENT

- Capacities from 1m3 to 5 m3
  - Easy installation

Diesel or electric