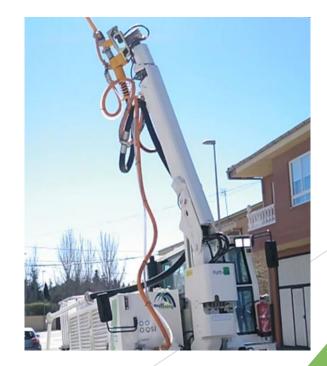

#### CONCRETE SPRAYING ROBOT

- ▶ 20 m3/h
- Up to 10m range
- ► 36mm granulometry
- Aliva pump
- Sizes for different sections

- Easy to use
- Extreme robustness
- Most robust working arm on the market, without housings