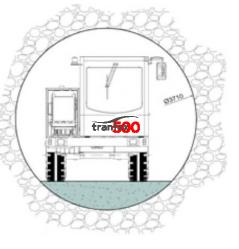

|                      | BRAND                         | MULTIMINING                                 |
|----------------------|-------------------------------|---------------------------------------------|
| MODEL                |                               | TRANSFOX-500                                |
| CHASSIS              |                               | RIGID WITH REINFORCED TUBULAR STRUCTURE     |
| DIMENSIONS           |                               | 6720 x 2100 x 2550 mm                       |
| AN-FO LOAD CAPACITY  |                               | 500 litres                                  |
| MOTOR                | BRAND                         | PERKINS                                     |
|                      | MODEL                         | 1104 D 44T                                  |
|                      | COOLING                       | WATER                                       |
|                      | NORMATIVE                     | TIER III (COM III)                          |
|                      | POWER                         | 100 HP (74,5 kW)                            |
|                      | TYPE                          | TURBO INTER COOLER                          |
| TRANSMISSION         | TYPE                          | HYDROSTATIC                                 |
|                      | GEARS                         | TWO SPEED FORWARD AND REVERSE               |
| HYDRAULIC CIRCUITS   | SHIFT                         | HYDROSTATIC                                 |
|                      | STEERING                      | GEAR PUMP                                   |
|                      | BRAKES                        | GEAR PUMP                                   |
|                      | SERVICES                      | GEAR PUMP                                   |
| AXLES                |                               | MONOLITICS                                  |
| AXLES CAPACITY       |                               | 8000 kg                                     |
| TRACTION             |                               | PERMANENT 4-WHEEL                           |
| CABIN                |                               | CLOSED AND HEATED WITH PROTECTIVE STRUCTURE |
| DRIVER PLACE         |                               | ROTATORY 180°                               |
| STEERING             | TYPE                          | HY DRO ASSIST                               |
|                      | POSIBILITIES                  | FRONT AXLE, BOTH AXLES AND CRAB             |
| BRAKES               | SERVICE                       | HYDRAULIC DISC, OIL BATH ON FOUR WHEELS     |
|                      | PARKING                       | HYDRAULIC ON AXLE                           |
| PERSONNEL BASKET     | LOAD CAPACITY                 | 120 kg                                      |
|                      | WEIGHT                        | 150 kg                                      |
|                      | INPUT WIDTH                   | 520 mm                                      |
|                      | ELECTROHY DRAULIC INSTALATION | 24 V                                        |
|                      | INSULATION                    | 1000 V                                      |
|                      | SAFETY                        | YES                                         |
| STEERING RADIUS      | INNER                         | 1480 mm                                     |
|                      | OUTER                         | 5100 mm                                     |
| SPEED                |                               | 0 A 20 km/h SAE NORMATIVE                   |
|                      |                               | 30%                                         |
| ELECTRICAL EQUIPMENT |                               |                                             |
| WORK LIGHTS<br>TIRES |                               | FRONT AND REAR, NIGHT VISION                |
| WEIGHT               |                               | 16/70 - 20 14 PR                            |
|                      |                               | 5000 kg                                     |
|                      |                               | 600 l                                       |
|                      |                               | 2001                                        |
| HOSE WINDER          |                               | 50 m                                        |
| COMPRESSOR           |                               | 7 bar                                       |