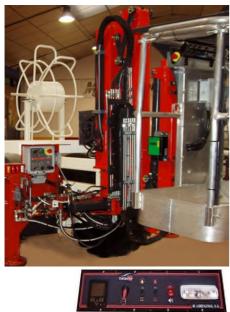

Incorporates an electric compressor of 7 bar presure with air intakes and controls for AN-FO injection and hose winder connected to the pressure vessel approved according to existing pressure equipment.

The unit has 500 liters load capacity of AN-FO, with the possibility of incorporating a crane and basket that completes, even more, its usefulness in mining.