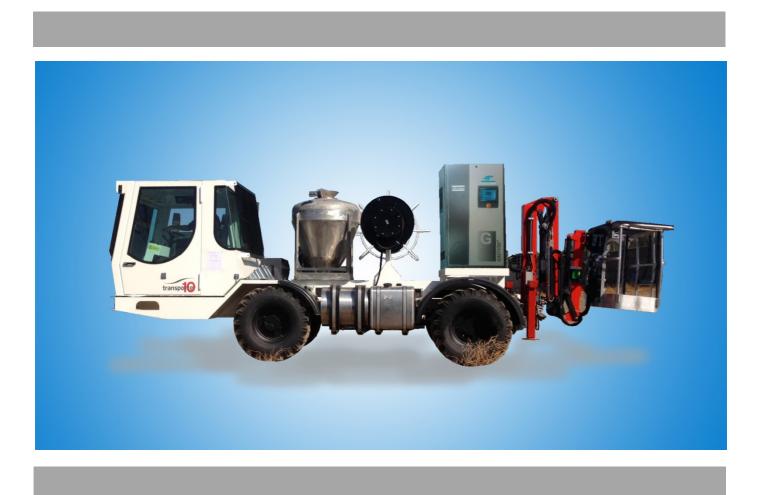

**TRANFOX-500** by Maquinaria Lorenzana is an AN-FO loader; versatile equipment for the use of explosive inside tunnels and mining. High mobility, reduced dimensions, its loading and transport capacity, easy-to-use and proven reliability of our equipment, give it unique features in the market.

Its special configuration, its powerful engine and its design, provide the strength and flexibility to work under the most extreme conditions, from extreme cold to tropical temperatures.

TRANFOX-500 is equipped with all the elements to make easy a hard work: Rotary driving place, ROPS-FOPS cabin, working lights, etc. A full accessibility to high rotation components, make its use and maintenance not a loss of time, but, using it properly, the reason for a long-lasting and reliable unit. The powerful engine allows it to work without loss of power up to 5,000 MASL and to overcome slopes up to 30% full load.

Incorporates an electric compressor of 7 bar presure with air intakes and controls for AN-FO injection and hose winder connected to the pressure vessel approved according to existing pressure equipment.

The unit has 500 liters load capacity of AN-FO, with the possibility of incorporating a crane and basket that completes, even more, its usefulness in mining.