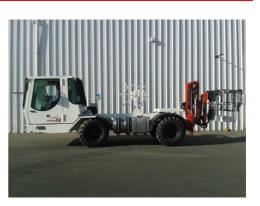

**TRANFOX-500** by Maquinaria Lorenzana is an AN-FO loader; versatile equipment for the use of explosive inside tunnels and mining. High mobility, reduced dimensions, its loading and transport capacity, easy-to-use and proven reliability of our equipment, give it unique features in the market.

Its special configuration, its powerful engine and its design, provide the strength and flexibility to work under the most extreme conditions, from extreme cold to tropical temperatures.

TRANFOX-500 is equipped with all the elements to make easy a hard work: Rotary driving place, ROPS-FOPS cabin, working lights, etc. A full accessibility to high rotation components, make its use and maintenance not a loss of time, but, using it properly, the reason for a long-lasting and reliable unit. The powerful engine allows it to work without loss of power up to 5,000 MASL and to overcome slopes up to 30% full load.