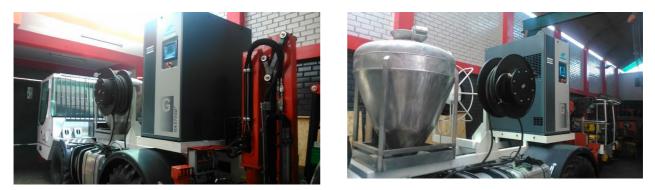

Incorporates an electric compressor of 7 bar presure with air intakes and controls for AN-FO injection and hose winder connected to the pressure vessel approved according to existing pressure equipment.

The unit has 500 liters load capacity of AN-FO, with the possibility of incorporating a crane and basket that completes, even more, its usefulness in mining.