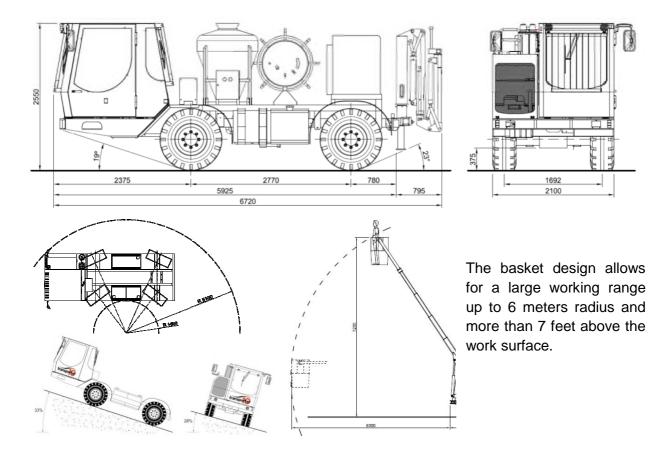

|                      | BRAND                         | MULTIMINING                                 |
|----------------------|-------------------------------|---------------------------------------------|
| MODEL                |                               | TRANSFOX-500                                |
| CHASSIS              |                               | RIGID WITH REINFORCED TUBULAR STRUCTURE     |
| DIMENSIONS           |                               | 6720 x 2100 x 2550 mm                       |
| AN-FO LOAD CAPACITY  |                               | 500 litres                                  |
| MOTOR                | BRAND                         | PERKINS                                     |
|                      | MODEL                         | 1104 D 44T                                  |
|                      | COOLING                       | WATER                                       |
|                      | NORMATIVE                     | TIER III (COM III)                          |
|                      | POWER                         | 100 HP (74,5 kW)                            |
|                      | TYPE                          | TURBO INTER COOLER                          |
| TRANSMISSION         | TYPE                          | HYDROSTATIC                                 |
|                      | GEARS                         | TWO SPEED FORWARD AND REVERSE               |
| HYDRAULIC CIRCUITS   | SHIFT                         | HYDROSTATIC                                 |
|                      | STEERING                      | GEAR PUMP                                   |
|                      | BRAKES                        | GEAR PUMP                                   |
|                      | SERVICES                      | GEAR PUMP                                   |
| AXLES                |                               | MONOLITICS                                  |
| AXLES CAPACITY       |                               | 8000 kg                                     |
| TRACTION             |                               | PERMANENT 4-WHEEL                           |
| CABIN                |                               | CLOSED AND HEATED WITH PROTECTIVE STRUCTURE |
| DRIVER PLACE         |                               | ROTATORY 180°                               |
| STEERING             | TYPE                          | HY DRO ASSIST                               |
|                      | POSIBILITIES                  | FRONT AXLE, BOTH AXLES AND CRAB             |
| BRAKES               | SERVICE                       | HYDRAULIC DISC, OIL BATH ON FOUR WHEELS     |
|                      | PARKING                       | HYDRAULIC ON AXLE                           |
| PERSONNEL BASKET     | LOAD CAPACITY                 | 120 kg                                      |
|                      | WEIGHT                        | 150 kg                                      |
|                      | INPUT WIDTH                   | 520 mm                                      |
|                      | ELECTROHY DRAULIC INSTALATION | 24 V                                        |
|                      | INSULATION                    | 1000 V                                      |
|                      | SAFETY                        | YES                                         |
| STEERING RADIUS      | INNER                         | 1480 mm                                     |
|                      | OUTER                         | 5100 mm                                     |
| SPEED                |                               | 0 A 20 km/h SAE NORMATIVE                   |
|                      |                               | 30%                                         |
| ELECTRICAL EQUIPMENT |                               |                                             |
| WORK LIGHTS<br>TIRES |                               | FRONT AND REAR, NIGHT VISION                |
| WEIGHT               |                               | 16/70 - 20 14 PR                            |
|                      |                               | 5000 kg                                     |
|                      |                               | 600 l                                       |
|                      |                               | 2001                                        |
| HOSE WINDER          |                               | 50 m                                        |
| COMPRESSOR           |                               | 7 bar                                       |