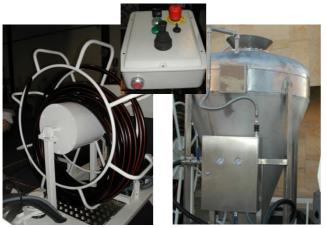

Incorporates an electric compressor of 7 bar presure with air intakes and controls for AN-FO injection and hose winder connected to the pressure vessel approved according to existing pressure equipment.

The unit has 500 liters load capacity of AN-FO, with the possibility of incorporating a crane and basket that completes, even more, its usefulness in mining.