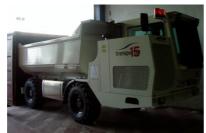

transports is the response to the demands of a multifunctional and robust equipment for low-profile tunnels. High mobility, reduced dimensions, its loading and transport capacity, easy-to-use and proven reliability of our equipment, give it unique features in the market.

The special internal design of the cockpit, complying with the highest safety standards, make the unit simple but well-prepared to work in the worst working conditions that may appear in our sector.

The dumper has a load capacity of 10,000 kg (7 m³). Possibility of incorporating a crane and basket in standard platform that completes, even more, its usefulness in mining.