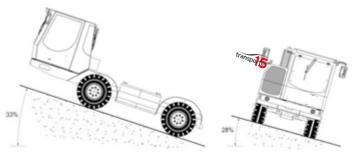

Its special configuration, its powerful engine and its design, provide the strength and flexibility to work under the most extreme conditions, from extreme cold to tropical temperatures.

is equipped with all the elements to make easy a hard work: Rotary driving place, ROPS-FOPS cabin, working lights, etc. A full accessibility to high rotation components, make its use and maintenance not a loss of time, but, using it properly, the reason for a long-lasting and reliable unit. The powerful engine allows it to work without loss of power up to 5,000 MASL and to overcome slopes up to 30% full load.

| BRAND                   |              | MULTIMINING                                 |
|-------------------------|--------------|---------------------------------------------|
| MODEL                   |              | TRANSPORTER-15                              |
| CHASSIS                 |              | RIGID WITH REINFORCED TUBULAR STRUCTURE     |
| DIMENSIONS              |              | 5,805 x 2,100 x 2,550 mm                    |
| PLATFORM DIMENSIONS     |              | 3,980 x 2,100 x 1,050 mm                    |
| CAPACITY                |              | 7 CUBIC METERS                              |
| LOAD CAPACITY           |              | 10,000 kg                                   |
| MOTOR                   | BRAND        | PERKINS                                     |
|                         | MODEL        | 1104 D E44TA                                |
|                         | COOLING      | WATER                                       |
|                         | NORMATIVE    | TIER III (COM III)                          |
|                         | POWER        | 130 HP (96,5 kW)                            |
|                         | TYPE         | TURBO INTER COOLER                          |
| TRANSMISSION            | TYPE         | HYDROSTATIC                                 |
|                         | GEARS        | TWO SPEED FORWARD AND REVERSE               |
| HYDRAULIC CIRCUITS      | SHIFT        | HYDROSTATIC                                 |
|                         | STEERING     | GEAR PUMP                                   |
|                         | BRAKES       | GEAR PUMP                                   |
|                         | SERVICES     | GEAR PUMP                                   |
| AXLES                   |              | STEERING MONOLITICS                         |
| AXLE'S CAPACITY         |              | 11,000 kg                                   |
| TRACTION                |              | PERMANENT 4-WHEEL                           |
| CABIN                   |              | CLOSED AND HEATED WITH PROTECTIVE STRUCTURE |
| STEERING                | TYPE         | HYDRO ASSIST                                |
|                         | POSIBILITIES | FRONT AXLE, BOTH AXLES AND CRAB             |
| BRAKES                  | SERVICE      | HYDRAULIC DISC, OIL BATH ON FOUR WHEELS     |
|                         | PARKING      | HYDRAULIC ON AXLE                           |
| STEERING RADIUS         | INNER        | 2,000 mm                                    |
|                         | OUTER        | 5,985 mm                                    |
| SPEED                   |              | 0 A 20 km/h SAE NORMATIVE                   |
| MAXIMUM SLOPE           |              | 30%                                         |
| ELECTRICAL EQUIPMENT    |              | 24 V INSTALATION                            |
| WORK LIGHTS             |              | FRONT AND REAR, NIGHT VISION                |
| TIRES                   |              | 405/70 R20                                  |
| WEIGHT                  |              | 6,500 kg                                    |
| HIDRAULYC TANK CAPACITY |              | 400 I                                       |
| OIL TANK CAPACITY       |              | 400 I                                       |