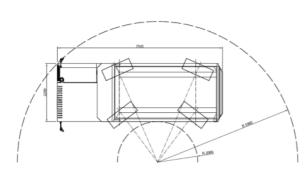

| BRAND                   |              | MULTIMINING                                 |
|-------------------------|--------------|---------------------------------------------|
| MODEL                   |              | TRANSPORTER-15                              |
| CHASSIS                 |              | RIGID WITH REINFORCED TUBULAR STRUCTURE     |
| DIMENSIONS              |              | 5,805 x 2,100 x 2,550 mm                    |
| PLATFORM DIMENSIONS     |              | 3,980 x 2,100 x 1,050 mm                    |
| CAPACITY                |              | 7 CUBIC METERS                              |
| LOAD CAPACITY           |              | 10,000 kg                                   |
| MOTOR                   | BRAND        | PERKINS                                     |
|                         | MODEL        | 1104 D E44TA                                |
|                         | COOLING      | WATER                                       |
|                         | NORMATIVE    | TIER III (COM III)                          |
|                         | POWER        | 130 HP (96,5 kW)                            |
|                         | TYPE         | TURBO INTER COOLER                          |
| TRANSMISSION            | TYPE         | HYDROSTATIC                                 |
|                         | GEARS        | TWO SPEED FORWARD AND REVERSE               |
| HYDRAULIC CIRCUITS      | SHIFT        | HYDROSTATIC                                 |
|                         | STEERING     | GEAR PUMP                                   |
|                         | BRAKES       | GEAR PUMP                                   |
|                         | SERVICES     | GEAR PUMP                                   |
| AXLES                   |              | STEERING MONOLITICS                         |
| AXLE'S CAPACITY         |              | 11,000 kg                                   |
| TRACTION                |              | PERMANENT 4-WHEEL                           |
| CABIN                   |              | CLOSED AND HEATED WITH PROTECTIVE STRUCTURE |
| STEERING                | TYPE         | HYDRO ASSIST                                |
|                         | POSIBILITIES | FRONT AXLE, BOTH AXLES AND CRAB             |
| BRAKES                  | SERVICE      | HYDRAULIC DISC, OIL BATH ON FOUR WHEELS     |
|                         | PARKING      | HYDRAULIC ON AXLE                           |
| STEERING RADIUS         | INNER        | 2,000 mm                                    |
|                         | OUTER        | 5,985 mm                                    |
| SPEED                   |              | 0 A 20 km/h SAE NORMATIVE                   |
| MAXIMUM SLOPE           |              | 30%                                         |
| ELECTRICAL EQUIPMENT    |              | 24 V INSTALATION                            |
| WORK LIGHTS             |              | FRONT AND REAR, NIGHT VISION                |
| TIRES                   |              | 405/70 R20                                  |
| WEIGHT                  |              | 6,500 kg                                    |
| HIDRAULYC TANK CAPACITY |              | 400 I                                       |
| OIL TANK CAPACITY       |              | 400 I                                       |