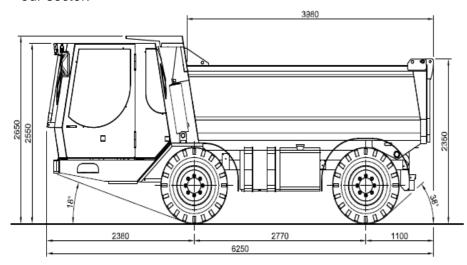

| BRAND                   |              | MULTIMINING                                 |
|-------------------------|--------------|---------------------------------------------|
| MODEL                   |              | TRANSPORTER-15                              |
| CHASSIS                 |              | RIGID WITH REINFORCED TUBULAR STRUCTURE     |
| DIMENSIONS              |              | 5,805 x 2,100 x 2,550 mm                    |
| PLATFORM DIMENSIONS     |              | 3,980 x 2,100 x 1,050 mm                    |
| CAPACITY                |              | 7 CUBIC METERS                              |
| LOAD CAPACITY           |              | 10,000 kg                                   |
| MOTOR                   | BRAND        | PERKINS                                     |
|                         | MODEL        | 1104 D E44TA                                |
|                         | COOLING      | WATER                                       |
|                         | NORMATIVE    | TIER III (COM III)                          |
|                         | POWER        | 130 HP (96,5 kW)                            |
|                         | TYPE         | TURBO INTER COOLER                          |
| TRANSMISSION            | TYPE         | HYDROSTATIC                                 |
|                         | GEARS        | TWO SPEED FORWARD AND REVERSE               |
| HYDRAULIC CIRCUITS      | SHIFT        | HYDROSTATIC                                 |
|                         | STEERING     | GEAR PUMP                                   |
|                         | BRAKES       | GEAR PUMP                                   |
|                         | SERVICES     | GEAR PUMP                                   |
| AXLES                   |              | STEERING MONOLITICS                         |
| AXLE'S CAPACITY         |              | 11,000 kg                                   |
| TRACTION                |              | PERMANENT 4-WHEEL                           |
| CABIN                   |              | CLOSED AND HEATED WITH PROTECTIVE STRUCTURE |
| STEERING                | TYPE         | HYDRO ASSIST                                |
|                         | POSIBILITIES | FRONT AXLE, BOTH AXLES AND CRAB             |
| BRAKES                  | SERVICE      | HYDRAULIC DISC, OIL BATH ON FOUR WHEELS     |
|                         | PARKING      | HYDRAULIC ON AXLE                           |
| STEERING RADIUS         | INNER        | 2,000 mm                                    |
|                         | OUTER        | 5,985 mm                                    |
| SPEED                   |              | 0 A 20 km/h SAE NORMATIVE                   |
| MAXIMUM SLOPE           |              | 30%                                         |
| ELECTRICAL EQUIPMENT    |              | 24 V INSTALATION                            |
| WORK LIGHTS             |              | FRONT AND REAR, NIGHT VISION                |
| TIRES                   |              | 405/70 R20                                  |
| WEIGHT                  |              | 6,500 kg                                    |
| HIDRAULYC TANK CAPACITY |              | 400 I                                       |
| OIL TANK CAPACITY       |              | 400 I                                       |