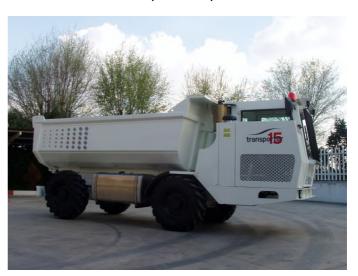

transports is the response to the demands of a multifunctional and robust equipment for low-profile tunnels. High mobility, reduced dimensions, its loading and transport capacity, easy-to-use and proven reliability of our equipment, give it unique features in the market.

Its special configuration, its powerful engine and its design, provide the strength and flexibility to work under the most extreme conditions, from extreme cold to tropical temperatures.

is equipped with all the elements to make easy a hard work: Rotary driving place, ROPS-FOPS cabin, working lights, etc. A full accessibility to high rotation components, make its use and maintenance not a loss of time, but, using it properly, the reason for a long-lasting and reliable unit. The powerful engine allows it to work without loss of power up to 5,000 MASL and to overcome slopes up to 30% full load.

The special internal design of the cockpit, complying with the highest safety standards, make the unit simple but well-prepared to work in the worst working conditions that may appear in our sector.

The dumper has a load capacity of 10,000 kg (7 m³). Possibility of incorporating a crane and basket in standard platform that completes, even more, its usefulness in mining.