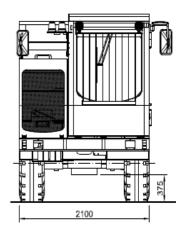

| BRAND                   |              | MULTIMINING                                 |
|-------------------------|--------------|---------------------------------------------|
| MODEL                   |              | TRANSPORTER-15                              |
| CHASSIS                 |              | RIGID WITH REINFORCED TUBULAR STRUCTURE     |
| DIMENSIONS              |              | 5,805 x 2,100 x 2,550 mm                    |
| PLATFORM DIMENSIONS     |              | 3,980 x 2,100 x 1,050 mm                    |
| CAPACITY                |              | 7 CUBIC METERS                              |
| LOAD CAPACITY           |              | 10,000 kg                                   |
| MOTOR                   | BRAND        | PERKINS                                     |
|                         | MODEL        | 1104 D E44TA                                |
|                         | COOLING      | WATER                                       |
|                         | NORMATIVE    | TIER III (COM III)                          |
|                         | POWER        | 130 HP (96,5 kW)                            |
|                         | TYPE         | TURBO INTER COOLER                          |
| TRANSMISSION            | TYPE         | HYDROSTATIC                                 |
|                         | GEARS        | TWO SPEED FORWARD AND REVERSE               |
| HYDRAULIC CIRCUITS      | SHIFT        | HYDROSTATIC                                 |
|                         | STEERING     | GEAR PUMP                                   |
|                         | BRAKES       | GEAR PUMP                                   |
|                         | SERVICES     | GEAR PUMP                                   |
| AXLES                   |              | STEERING MONOLITICS                         |
| AXLE'S CAPACITY         |              | 11,000 kg                                   |
| TRACTION                |              | PERMANENT 4-WHEEL                           |
| CABIN                   |              | CLOSED AND HEATED WITH PROTECTIVE STRUCTURE |
| STEERING                | TYPE         | HYDRO ASSIST                                |
|                         | POSIBILITIES | FRONT AXLE, BOTH AXLES AND CRAB             |
| BRAKES                  | SERVICE      | HYDRAULIC DISC, OIL BATH ON FOUR WHEELS     |
|                         | PARKING      | HYDRAULIC ON AXLE                           |
| STEERING RADIUS         | INNER        | 2,000 mm                                    |
|                         | OUTER        | 5,985 mm                                    |
| SPEED                   |              | 0 A 20 km/h SAE NORMATIVE                   |
| MAXIMUM SLOPE           |              | 30%                                         |
| ELECTRICAL EQUIPMENT    |              | 24 V INSTALATION                            |
| WORK LIGHTS             |              | FRONT AND REAR, NIGHT VISION                |
| TIRES                   |              | 405/70 R20                                  |
| WEIGHT                  |              | 6,500 kg                                    |
| HIDRAULYC TANK CAPACITY |              | 400 I                                       |
| OIL TANK CAPACITY       |              | 400 I                                       |