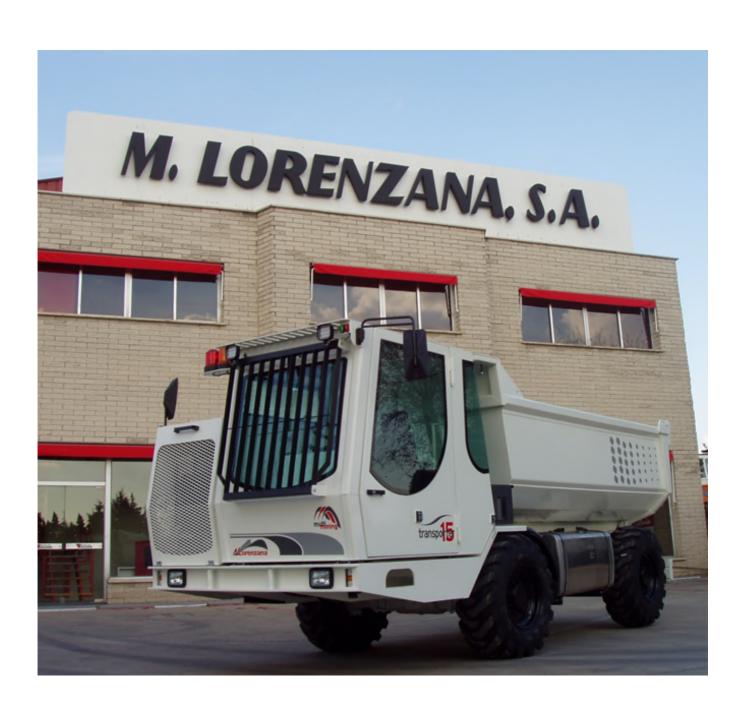

transports is the response to the demands of a multifunctional and robust equipment for low-profile tunnels. High mobility, reduced dimensions, its loading and transport capacity, easy-to-use and proven reliability of our equipment, give it unique features in the market.

Its special configuration, its powerful engine and its design, provide the strength and flexibility to work under the most extreme conditions, from extreme cold to tropical temperatures.

is equipped with all the elements to make easy a hard work: Rotary driving place, ROPS-FOPS cabin, working lights, etc. A full accessibility to high rotation components, make its use and maintenance not a loss of time, but, using it properly, the reason for a long-lasting and reliable unit. The powerful engine allows it to work without loss of power up to 5,000 MASL and to overcome slopes up to 30% full load.

The special internal design of the cockpit, complying with the highest safety standards, make the unit simple but well-prepared to work in the worst working conditions that may appear in our sector.

The dumper has a load capacity of 10,000 kg (7 m³). Possibility of incorporating a crane and basket in standard platform that completes, even more, its usefulness in mining.