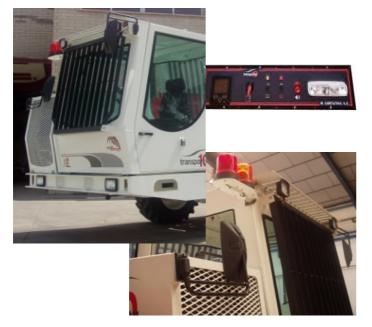

Its special configuration, its powerful engine and its design, provide the strength and flexibility to work under the most extreme conditions, from extreme cold to tropical temperatures.

is equipped with all the elements to make easy a hard work: Rotary driving place, ROPS-FOPS cabin, working lights, etc. A full accessibility to high rotation components, make its use and maintenance not a loss of time, but, using it properly, the reason for a long-lasting and reliable unit. The powerful engine allows it to work without loss of power up to 5,000 MASL and to overcome slopes up to 30% full load.

The special internal design of the cockpit, complying with the highest safety standards, make the unit simple but well-prepared to work in the worst working conditions that may appear in our sector.

The dumper has a load capacity of 10,000 kg (7 m³). Possibility of incorporating a crane and basket in standard platform that completes, even more, its usefulness in mining.