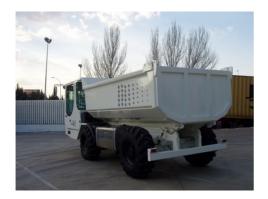

The special internal design of the cockpit, complying with the highest safety standards, make the unit simple but well-prepared to work in the worst working conditions that may appear in our sector.

The dumper has a load capacity of 10,000 kg (7 m³). Possibility of incorporating a crane and basket in standard platform that completes, even more, its usefulness in mining.

| BRAND                   |              | MULTIMINING                                 |
|-------------------------|--------------|---------------------------------------------|
| MODEL                   |              | TRANSPORTER-15                              |
| CHASSIS                 |              | RIGID WITH REINFORCED TUBULAR STRUCTURE     |
| DIMENSIONS              |              | 5,805 x 2,100 x 2,550 mm                    |
| PLATFORM DIMENSIONS     |              | 3,980 x 2,100 x 1,050 mm                    |
| CAPACITY                |              | 7 CUBIC METERS                              |
| LOAD CAPACITY           |              | 10,000 kg                                   |
| MOTOR                   | BRAND        | PERKINS                                     |
|                         | MODEL        | 1104 D E44TA                                |
|                         | COOLING      | WATER                                       |
|                         | NORMATIVE    | TIER III (COM III)                          |
|                         | POWER        | 130 HP (96,5 kW)                            |
|                         | TYPE         | TURBO INTER COOLER                          |
| TRANSMISSION            | TYPE         | HYDROSTATIC                                 |
|                         | GEARS        | TWO SPEED FORWARD AND REVERSE               |
| HYDRAULIC CIRCUITS      | SHIFT        | HYDROSTATIC                                 |
|                         | STEERING     | GEAR PUMP                                   |
|                         | BRAKES       | GEAR PUMP                                   |
|                         | SERVICES     | GEAR PUMP                                   |
| AXLES                   |              | STEERING MONOLITICS                         |
| AXLE'S CAPACITY         |              | 11,000 kg                                   |
| TRACTION                |              | PERMANENT 4-WHEEL                           |
| CABIN                   |              | CLOSED AND HEATED WITH PROTECTIVE STRUCTURE |
| STEERING                | TYPE         | HYDRO ASSIST                                |
|                         | POSIBILITIES | FRONT AXLE, BOTH AXLES AND CRAB             |
| BRAKES                  | SERVICE      | HYDRAULIC DISC, OIL BATH ON FOUR WHEELS     |
|                         | PARKING      | HYDRAULIC ON AXLE                           |
| STEERING RADIUS         | INNER        | 2,000 mm                                    |
|                         | OUTER        | 5,985 mm                                    |
| SPEED                   |              | 0 A 20 km/h SAE NORMATIVE                   |
| MAXIMUM SLOPE           |              | 30%                                         |
| ELECTRICAL EQUIPMENT    |              | 24 V INSTALATION                            |
| WORK LIGHTS             |              | FRONT AND REAR, NIGHT VISION                |
| TIRES                   |              | 405/70 R20                                  |
| WEIGHT                  |              | 6,500 kg                                    |
| HIDRAULYC TANK CAPACITY |              | 400 I                                       |
| OIL TANK CAPACITY       |              | 400 I                                       |