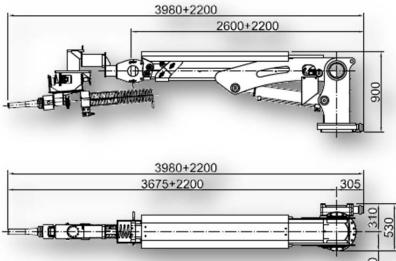

| SPECIFICATIONS          |                 |
|-------------------------|-----------------|
| MINIMUM LENGHT          | 4,190 mm        |
| WIDTH                   | 530 mm / 810 mm |
| HEIGHT                  | 7,090 mm        |
|                         | PLUS TURRET     |
| WEIGHT                  | 500 Kg          |
| VERTICAL REACH          | 6.5 mt          |
| FROM CROWN GEAR         |                 |
| HORIZONTAL REACH        | 6 mt            |
| ARM ROTATION (LATERAL)  | 360°            |
| ARM TILT (UP / DOWN)    | 75°             |
| SPRAYING HEAD ROTATION  | 360°            |
| INCLINACIÓN DEL CABEZAL | 240°            |
| PROYECTOR               |                 |
| SHOTCRETE MAXIMUM REACH |                 |
|                         | 7.5 mt          |
| FROM CROWN GEAR         |                 |
| REMOTE CONTROL          | DUAL            |
|                         | CABLE + RADIO   |