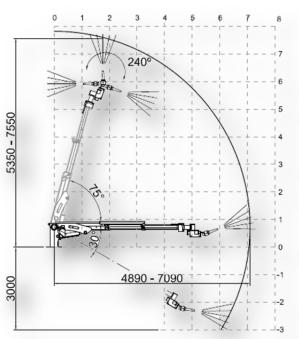

| SPECIFICATIONS          |                 |
|-------------------------|-----------------|
| MINIMUM LENGHT          | 4,190 mm        |
| WIDTH                   | 530 mm / 810 mm |
| HEIGHT                  | 7,090 mm        |
|                         | PLUS TURRET     |
| WEIGHT                  | 500 Kg          |
| VERTICAL REACH          | 6.5 mt          |
| FROM CROWN GEAR         |                 |
| HORIZONTAL REACH        | 6 mt            |
| ARM ROTATION (LATERAL)  | 360°            |
| ARM TILT (UP / DOWN)    | 75°             |
| SPRAYING HEAD ROTATION  | 360°            |
| INCLINACIÓN DEL CABEZAL | 240°            |
| PROYECTOR               |                 |
| SHOTCRETE MAXIMUM REACH |                 |
|                         | 7.5 mt          |
| FROM CROWN GEAR         |                 |
| REMOTE CONTROL          | DUAL            |
|                         | CABLE + RADIO   |