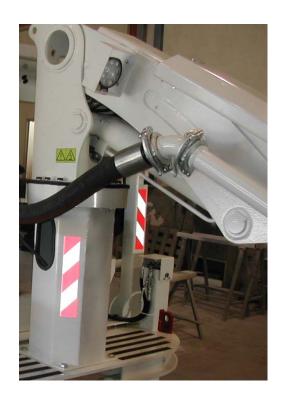

Strong, versatile and extremely robust robotic arm, with two hydraulic sections, protected hydraulic cylinders inside the tubes for a longer durability and easier maintenance. 270° rotatory head by crown gear and hydraulic orbital motor. Crown gear onto turret, activated by hydraulic orbital motor and 360 degrees turn.

Robotic arm formounted onto our shotcrete robot SPRAYCON 20.9

The robotic arm <sup>69</sup> is designed for being mounted onto any type of fixed or mobile equipment thanks to its reduced dimensions.

It is perfect for applying sprayed concrete to galleries and banks.