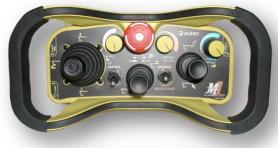

The by arm is operated from hydraulic block and from remote control, equally by radio or cable.

Remote control with controls for additive pump is provided as optional.

Its reduced size makes it the suitable tool for shotcreting in small dimension tunnels and mine sites: Small transport size and large reach and versatility of movement when at work.

Robotic arm 69 mounted onto truck for autonomous works

- Dual remote control cable + radio
- Spraying head
- Nozzle
- Difusser
- 3" shotcrete hose
- Additive hose
- Additional turrent according to client's needs (Optional)
- Hydraulic block prepared for manual use
- Working lights
- POWER PACK (Electrical motor of 5,5 Kw/1,450 rpm + gears pump of 35cc) (Optional)