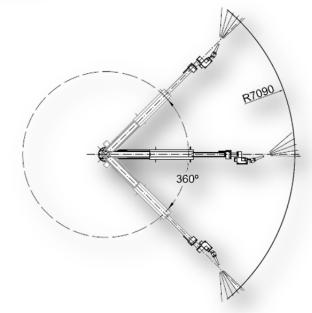

Strong, versatile and extremely robust robotic arm, with two hydraulic sections, protected hydraulic cylinders inside the tubes for a longer durability and easier maintenance. 270° rotatory head by crown gear and hydraulic orbital motor. Crown gear onto turret, activated by hydraulic orbital motor and 360 degrees turn.

| SPECIFICATIONS          |                 |
|-------------------------|-----------------|
| MINIMUM LENGHT          | 4,190 mm        |
| WIDTH                   | 530 mm / 810 mm |
| HEIGHT                  | 7,090 mm        |
|                         | PLUS TURRET     |
| WEIGHT                  | 500 Kg          |
| VERTICAL REACH          | 6.5 mt          |
| FROM CROWN GEAR         |                 |
| HORIZONTAL REACH        | 6 mt            |
| ARM ROTATION (LATERAL)  | 360°            |
| ARM TILT (UP / DOWN)    | 75°             |
| SPRAYING HEAD ROTATION  | 360°            |
| INCLINACIÓN DEL CABEZAL | 240°            |
| PROYECTOR               |                 |
| SHOTCRETE MAXIMUM REACH |                 |
|                         | 7.5 mt          |
| FROM CROWN GEAR         |                 |
| REMOTE CONTROL          | DUAL            |
|                         | CABLE + RADIO   |