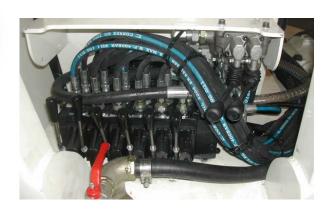

Equipped with a 5.5 Kw electrical motor for activating the hydraulic gear pump which provides the suitable flow for working.

The hydraulic distributor block SAUER-DANFOSS brand, can be also manually manipulated from the block itself.

Robotic arm 69 mounted onto truck for autonomous works

- Dual remote control cable + radio
- Spraying head
- Nozzle
- Difusser
- 3" shotcrete hose
- Additive hose
- Additional turrent according to client's needs (Optional)
- Hydraulic block prepared for manual use
- Working lights
- POWER PACK (Electrical motor of 5,5 Kw/1,450 rpm + gears pump of 35cc) (Optional)