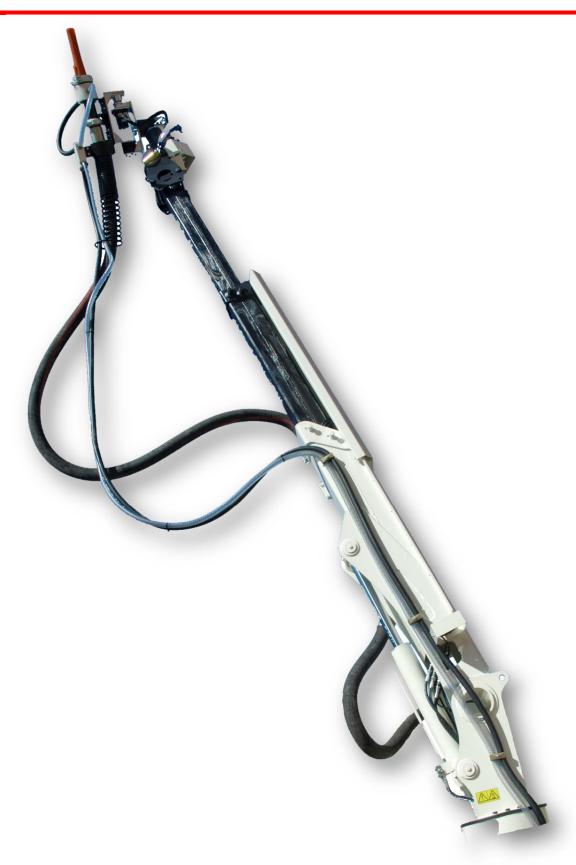

Strong, versatile and extremely robust robotic arm, with two hydraulic sections, protected hydraulic cylinders inside the tubes for a longer durability and easier maintenance. 270° rotatory head by crown gear and hydraulic orbital motor. Crown gear onto turret, activated by hydraulic orbital motor and 360 degrees turn.

Robotic arm formounted onto our shotcrete robot SPRAYCON 20.9

The robotic arm <sup>69</sup> is designed for being mounted onto any type of fixed or mobile equipment thanks to its reduced dimensions.

It is perfect for applying sprayed concrete to galleries and banks.

Robotic arm 69 mounted onto truck for autonomous works

- Dual remote control cable + radio
- Spraying head
- Nozzle
- Difusser
- 3" shotcrete hose
- Additive hose
- Additional turrent according to client's needs (Optional)
- Hydraulic block prepared for manual use
- Working lights
- POWER PACK (Electrical motor of 5,5 Kw/1,450 rpm + gears pump of 35cc) (Optional)