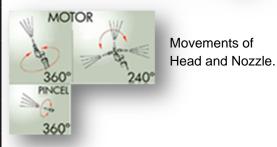

Strong, versatile and extremely robust robotic arm, with two hydraulic sections, protected hydraulic cylinders inside the tubes for a longer durability and easier maintenance. 270° rotatory head by crown gear and hydraulic orbital motor. Crown gear onto turret, activated by hydraulic orbital motor and 360 degrees turn.

| SPECIFICATIONS          |                 |
|-------------------------|-----------------|
| MINIMUM LENGHT          | 4,190 mm        |
| WIDTH                   | 530 mm / 810 mm |
| HEIGHT                  | 7,090 mm        |
|                         | PLUS TURRET     |
| WEIGHT                  | 500 Kg          |
| VERTICAL REACH          | 6.5 mt          |
| FROM CROWN GEAR         |                 |
| HORIZONTAL REACH        | 6 mt            |
| ARM ROTATION (LATERAL)  | 360°            |
| ARM TILT (UP / DOWN)    | 75°             |
| SPRAYING HEAD ROTATION  | 360°            |
| INCLINACIÓN DEL CABEZAL | 240°            |
| PROYECTOR               |                 |
| SHOTCRETE MAXIMUM REACH |                 |
|                         | 7.5 mt          |
| FROM CROWN GEAR         |                 |
| REMOTE CONTROL          | DUAL            |
|                         | CABLE + RADIO   |